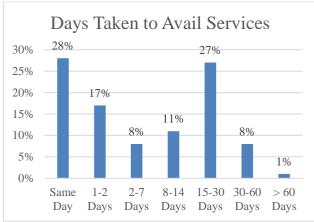

resolution of any dispute or grievances/ complaints in regards to the Project within a reasonable time frame while ensuring the principles of natural justice and fair treatment. This is also in line with the World Bank Standard-ESS 10: Stakeholder Engagement and Information Disclosure and SDG 8 and 16, which ensures responsible business conduct and, building effective, accountable and inclusive institutions at all levels.

Assam Citizen Centric Service Delivery Project

# **D. Service Delivery Timeline Compliance**

Endline survey was conducted to assess the progress and success of ACCSD project. 89% of respondents received the services within stipulated time. The figures below illustrate the duration for service delivery and the frequent number of visits required for service delivery –





It was found during the survey,

- Nearly one third of the applications were processed and service was delivered same day
- Around 45% of service delivery was done within 2 days post RTPS Implementation.
- Service Delivery that was delayed beyond 30 days, has almost halved post RTPS implementation.

With majority of respondents (89%) reporting service delivery was made within stipulated time, the overall timeliness of service delivery can be inferred to be quite satisfactory. However, a few districts were identified where the delivery of services within stipulated timeline was found to be lower. District-wise analysis has been made to identify the districts with high and low percentage of citizens reporting service delivery done within stipulated time.

Table - 113: Districtwise Servic