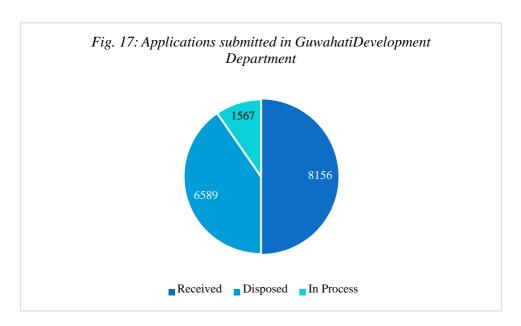

## **Physical Achievement:**

Collectively RTPS portal received 8,156 applications out of which 6,589 (80.79%) applications are disposed and 1,567 (19.21%) applications are pending. Out of all those applications, 3,468 (42.52%) applications are disposed within time.

Table - 43: Applications submitted in Guwahati Development Department (as on 08-04-2023)

| Received | Disposed | In Process |
|----------|----------|------------|
| 8,156    | 6,589    | 1,567      |

Table - 44: Service wise status of Guwahati Development Department (as on 08-04-2023)