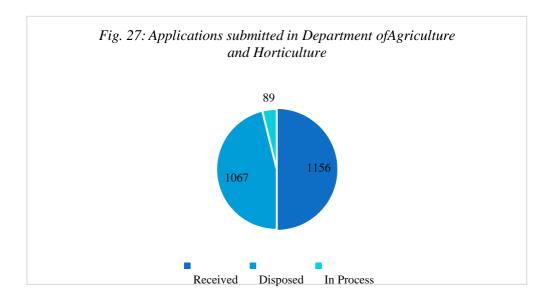

online. The department is working seamlessly to onboard more services on the online platform so that citizens can avail those services easily. The following service is available on the RTPS (SEWA SETU) portal and citizens can apply through https://sewasetu.assam.gov.in/. -

• Application for Retail fertilizer sale point

#### **Physical Achievement:**

Collectively RTPS portal received 1,156 applications out of which 1,067 (92.30%) applications are disposed and 89 (7.70%) applications are pending. Out of all the applications, 937 (81.05%) applications are disposed within time.

*Table 71: Applications submitted in Department of Agriculture and Horticulture (as on 08-04-2023)* 

| Received | Disposed | In Process |
|----------|----------|------------|
| 1,156    | 1,067    | 89         |



*Table 72: Service wise applications submitted in Department of Agriculture and Horticulture (as on 08-04-2023)* 

| Sl. No. | Name of Service                              | Received | Disposed | <b>Under Process</b> |
|---------|----------------------------------------------|----------|----------|----------------------|
| 1       | Application for Retail fertilizer sale point | 1,156    | 1067     | 89                   |



 ${\it Table-73: Status\ of\ Grievances\ under\ Department\ of\ Agriculture\ and\ Horticulture}$ 

| Total | Pending | Resolved |
|-------|---------|----------|
| 2     | 1       | 1        |

Table – 74: Service wise status of Grievances under Department of Agriculture and Horticulture

| Sl. No. | Agriculture Department      | Total | Pending | Resolved |
|-------