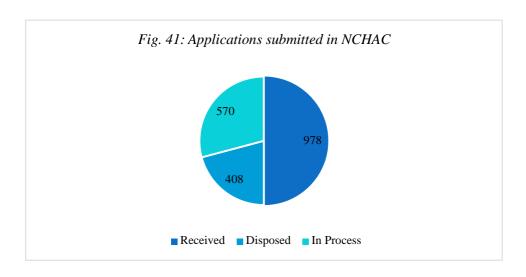

ssam.gov.in">http://rtps.assam.gov.in</a>) and made available online. Services available in the Portal:

- i) Trading License (Non-Tribal).
- ii) Trading Permit (Tribal).
- iii) Jamabandi Copy Under NCHAC.
- iv) Permanent Residential Certificate under NCHAC.
- v) NOC for Immovable Properties.

### **Physical Achievement:**

Since launch of RTPS portal, 978 applications have been received so far by the council, out of which 408 (41.72%) applications are disposed and 570 (58.28%) applications are pending. Out of all the applications 108 (11.04%) applications are disposed within time.

Table - 107: Status of Applications in North Cachar Hills Autonomous Council (as on 08-04- 2023)

| Received | Disposed | In Process |
|----------|----------|------------|
| 978      | 408      | 570        |



Table - 108: Service wise status of North Cachar Hills Autonomous Council (as on 08-04-2023)

| Sl.<br>No. | Name of Service                                  | Received | Disposed | Under<br>Process |
|------------|--------------------------------------------------|----------|----------|------------------|
| 1          | Permanent Residential Certificate in rural areas | 671      | 213      | 458              |
| 2          | Jamabandi copy under rural areas                 | 234      | 175      | 59               |
| 3          | NCHAC-Trading Permit                             | 36       | 10       | 26               |
| 4          | NCHAC-Trading License                            | 34       | 8        | 26               |
| 5          | DHAC-NOC for immovable properties