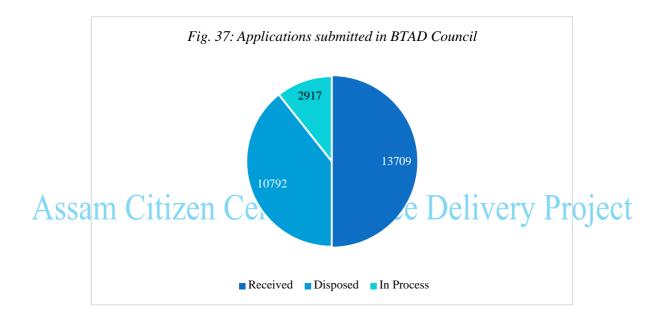

tion of Cooperative Society with Limited Liability under the Assam Cooperative Societies Act 2007 (BTAD)

This service is provided by the Co-operation Department of BTC for registration of Co-operative Society.

These services are more accessible to the citizen of BTC, Assam and are made available on the RTPS Portal (http://sewasetu.assam.gov.in).

## **Physical Achievement:**

Collectively RTPS portal received 13,709 applications out of which 10,792 (78.72%) applications are disposed and 2,917(21.27%) applications are pending. Out of all the applications, 8615 (62.84%) applications are disposed within time.

Table - 91: Applications submitted in BTAD Council (as on 08-04-2023)

| Received | Disposed | In Process |
|----------|----------|------------|
| 13,709   | 10,792   | 2,917      |



Table 92: Service wise status of Animal Husbandry and Veterinary department (as on 08-04- 2023)

| Sl.<br>No. | Name of Service                                                                                                                                                                                   | Received | Disposed | Under<br>Process |
|------------|---------------------------------------------------------------------------------------------------------------------------------------------------------------------------------------------------|----------|----------|------------------|
| 1          | Issuance of Non-Encumbrance Certificate (BTAD)