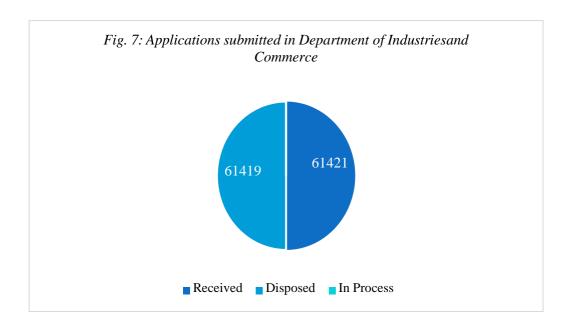

## **Physical Achievement:**

Collectively RTPS portal received 61,421 no's of applications out of which, 61,419 (99.99%) applications are disposed and 2 (0.01%) no's of applications are pending. Out of all the applications, 61,214 (99.66%) applications are delivered within time.

Assam Citizen Centric Service Delivery Project
Table 21: Applications submitted in Department of Industries and Commerce (as on 08-04-2023)

| Received | Disposed | In Process |
|----------|----------|------------|
| 61,421   | 61,419   | 2          |