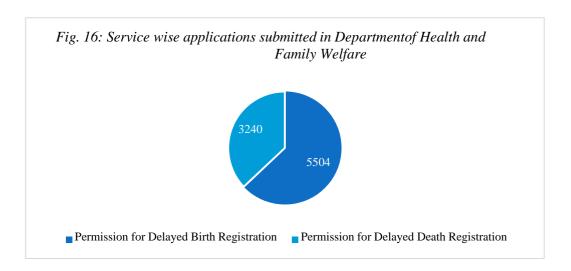

Health & Family Welfare have notified five services under the Assam Right to Public Service Act on 8<sup>th</sup> April'2013. Out of five, two services of Health & Family welfare services viz. "Permission for Delayed Birth Registration" and "Permission for Delayed Death Registration" were launched in RTPS portal on 18<sup>th</sup> April'2022 and two services viz. "Issuance of Birth Certificate" and "Issuance of Death Certificate" were launched in the portal on 1<sup>st</sup> April'2023. "Issuance of Disability Certificate" service is currently available through a central portal (https://www.swavlambancard.gov.in/) and is provided as re-directional service in the RTPS portal.

Table - 37: Applications submitted in Department of Health and Family Welfare (as on 08-04-2023)

| Received | Disposed | In Process |
|----------|----------|------------|
| 8,744    | 3,462    | 5,282      |

igwedge Table - 38: Service wise status of Department of Health and Family Welfare (as on 08-04-2023)

| Sl.<br>No. | Name of Service                              | Received | Disposed | Under<br>Process |
|------------|----------------------------------------------|----------|----------|------------------|
| 1          | Permission for Delayed Birth<br>Registration | 5504     | 2242     | 3262             |
| 2          | Permission for Delayed Death<br>Registration | 3240     | 1220     | 2020             |
|            | Total                                        | 8744     | 3462     | 5282             |