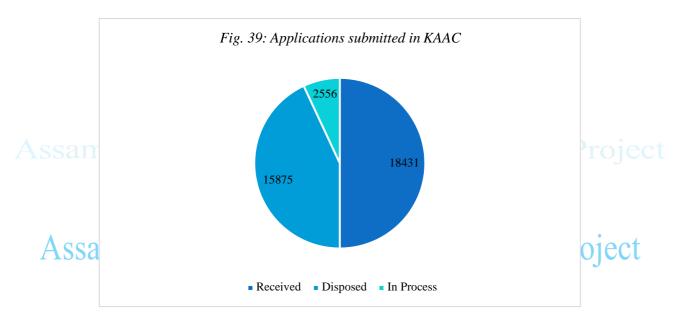

hin 10 days without facing any difficulties.
- Cost Reduction due to RTPS Portal: In the manual process, 95% applicants recalled spending more than Rs.1,000 to avail the service, whereas in online mode, 65% confirmed to have paid less than Rs.300 followed by 35% who spent less than Rs.500.

## **Physical Achievement:**

Since launch of RTPS portal, 18,431 applications have been received so far by the council, out of which 15,875 (86.13%) applications are disposed and 2,556 (13.86%) applications are pending. Out of all the applications 14,454 (78.42%) applications are disposed within time.

Table - 101: Application submitted in Karbi Anglong Autonomous Council (as on 08-04-2023)

| Received | Disposed | In Process |
|----------|----------|------------|
| 18,431   | 15,875   | 2,556      |



Table - 102: Service wise status of Karbi Anglong Autonomous Council (as on 08-04-2023)

| Sl.<br>No. | Name of Service                               | Received | Disposed | Under<br>Process |
|------------|-----------------------------------------------|----------|----------|------------------|
| 1          | Income Certificate                            | 17066    | 14931    | 2135             |
| 2          | Certified Copies of Jamabandi                 | 392      | 319      | 73               |
| 3          | Land Valuation Certificate                    | 315      | 250      | 65               |
| 4          | Non-Encumbrance Certificate                   | 213      | 182      | 31               |
| 5          | Land Holding Certificate                      | 203      | 151      |