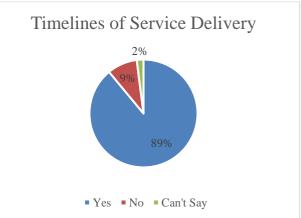

esolution of any dispute or grievances/ complaints in regards to the Project within a reasonable time frame while ensuring the principles of natural justice and fair treatment. This is also in line with the World Bank Standard-ESS 10: Stakeholder Engagement and Information Disclosure and SDG 8 and 16, which ensures responsible business conduct and, building effective, accountable and inclusive institutions at all levels.

Assam Citizen Centric Service Delivery Project

# **D. Service Delivery Timeline Compliance**

Endline survey was conducted to assess the progress and success of ACCSD project. 89% of respondents received the services within stipulated time. The figures below illustrate the duration for service delivery and the frequent number of visits required for service delivery –





It was found during the survey,

- Nearly one third of the applications were processed and service was delivered same day
- Around 45% of service delivery was done within 2 days post RTPS Implementation.
- Service Delivery that was delayed beyond 30 days, has almost halved post RTPS implementation.

With majority of respondents (89%) reporting service delivery was made within stipulated time, the overall timeliness of service delivery can be inferred to be quite satisfactory. However, a few districts were identified where the delivery of services within stipulated timeline was found to be lower. District-wise analysis has been made to identify the districts with high and low percentage of citizens reporting service delivery done within stipulated time.

Table - 113: Districtwise Service