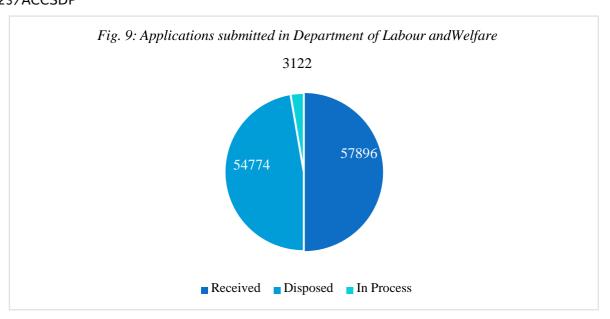

### **Physical Achievement:**

Collectively RTPS portal received 57,896 applications out of which 54,774 (94.61%) applications are disposed and 3,122 (5.39%) applications are pending. Out of all the applications, 49,781 (85.98%) applications are disposed within time.

Table - 23: Applications submitted in Department of Labour & Welfare (as on 08-04-2023)

| Received | Disposed | In Process |
|----------|----------|------------|
| 57,896   | 54,774   | 3,122      |

S-11023/6/2023-ACCSDP-Assam Rural Infrastructure and Agricultural \$\text{GrVices"(AR\AS)" (Cornpute \\ 1288425/2023/ACCSDP