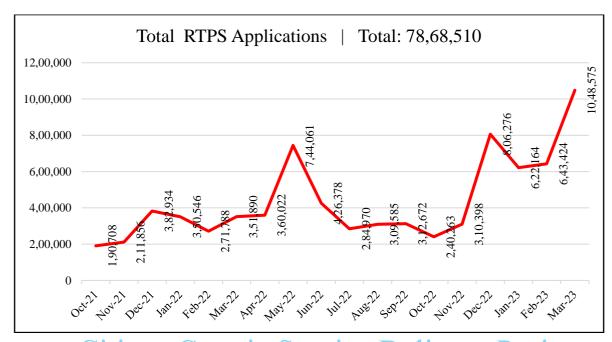

A total of over 8.2 million online applications have been received till 1st week of April 2023 date for RTPS Services with a disposal percentage of 62.8%. The RTPS Portal is also integrated with other service delivery platforms like EoDB, Centralised Public Grievance Redressal and Monitoring System (CPGRAMS), Vahan and Sarathi (centralized application for vehicle registration and driving licenses), Integrated Land Records Management System, and other departmental platforms. The RTPS Portal is embedded with immersive accountability features which are assisting in the standardization of practices like tagging RTPS application numbers against services for tracking service status and providing a platform for lodging grievances in the Portal itself. Through the Portal, the Project has converged with other reform initiatives like BRAP, e-Office, Sadbhavana, Mission Basundhara, and others. Significant work has been done on process automation as a result of which 49 services were made automated from manual along with 1 composite service, 16 instant services, AADHAAR-enabled instant verification in the RTPS Portal, and enhancements in 52 services. For Ensuring authenticity, QR-coded output certificates/ digitally signed from the ARTPS portal can be downloaded now.