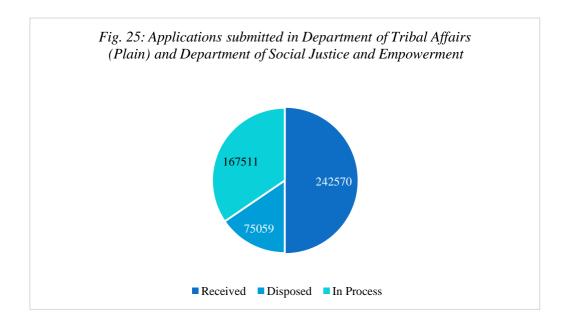

of Assam Dr. Himanta Biswa Sarma on 1st August 2022. The "Issuance Caste certificate" has made it possible for the people of Assam to have their digital SC/ST/OBC and MOBC certificates.

#### **Physical Achievement:**

Since launch of RTPS portal, 2,42,570 applications have been received so far, out of which 75,059(30.94%) applications are disposed and 1,67,511(69.05%) applications are pending. Out of all the applications, 24,339 (10.03%) applications are disposed within time.

Table 63: Applications submitted in Department of Tribal Affairs (Plain) and Department of Social Justice and

Assam Citizen Empowerment (as on 08-04-2023) Delivery Project

Received Disposed In Process

| Received | Disposed | In Process |
|----------|----------|------------|
| 2,42,570 | 75,059   | 1,67,511   |



Table 64: Service wise status of applications of Department of Tribal Affairs (Plain) and Department of Social Justice and Empowerment (as on 08-04-2023)

| Sl.<br>No. | Name of Service                          | Received | Disposed | <b>Under Process</b> |
|------------|------------------------------------------|----------|----------|----------------------|
| 1          | Issuance of Caste Certificate            | 240208   | 74338    | 165870               |
| 2          | Issuance of Non-Creamy Layer Certificate | 1240     | 326      | 914                  |
| 3          | Issuance of Scheduled Caste Certificate  | 1122     | 395      | 727                  |
|            | Total                                    | 242570   | 75059    | 167511               |



Table – 65: Status of