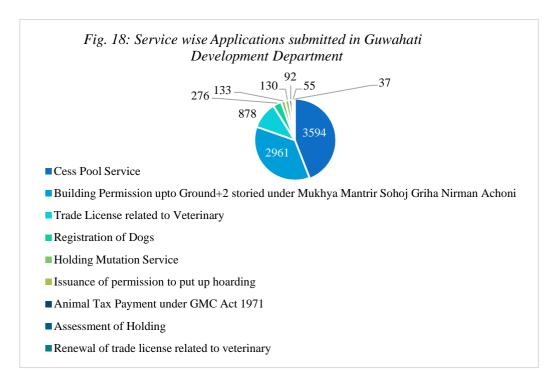

The GDD department provides a range of citizen-centric services related to building permission, Property tax assessment and payment, cess pool, building construction certificate and more. Some of the citizen centric services offered by the GDD department through RTPS Portal include:

- 1. Property assessment/reassessment/mutation
- 2. Issuance of Building Permission
- 3. Issue and renewal of trade license
- 4. Cess Pool Service

In order to access these services, citizens need to first register in the portal (https://rtps.assam.gov.in). Before on-boarding into the RTPS Portal there was no specific tracking mechanism at the citizen's end. There was no fixed timeline for getting the certificates. However, after availability of the services through RTPS portal, citizens are benefitted in the following ways -