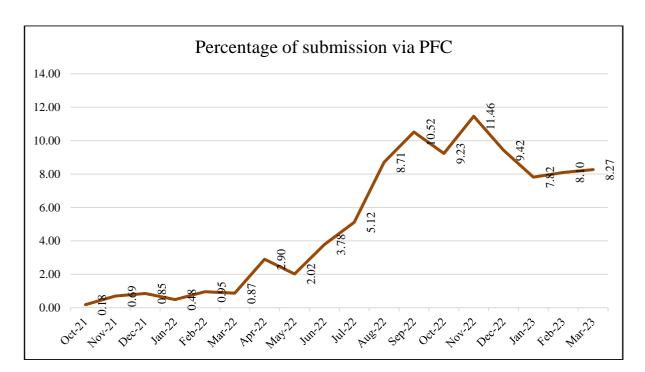

## Summary

The RTPS portal under the Project was formally launched by Smt. Nirmala Sitharaman, Hon'ble Union Finance & Corporate Affairs Minister on 7th October 2021 with 47 services available online in the RTPS Portal & 315 PFCs present throughout the State. Over a period of 18 months and through persistent efforts, currently there are a total of 300 Services in 30 Government Departments/Agencies and 3 Sixth Schedule Autonomous Councils present in the RTPS Portal with features of application, processing, tracking, and delivery of services and rule-based escalation in tandem with the provisions of the Assam Right to Public Service Act, 2012. In order to reach out to the common people dwelling in far-flung areas, presently there are 361 functional Public Facilitation Centers and almost 7,000 CSCs as per the mandate of the project.

A total of over 8.2 million online applications have been received till 1st week of April 2023 date for RTPS Services with a disposal percentage of 62.8%. The RTPS Portal is also integrated with other service delivery platforms like EoDB, Centralised Public Grievance Redressal and Monitoring System (CPGRAMS), Vahan and Sarathi (centralized application for vehicle registration and driving licenses), Integrated Land Records Management System, and other departmental platforms. The RTPS Portal is embedded with immersive accountability features which are assisting in the standardization of practices like tagging RTPS application numbers against services for tracking service status and providing a platform for lodging grievances in the Portal itself. Through the Portal, the Project has converged with other reform initiatives like BRAP, e-Office, Sadbhavana, Mission Basundhara, and others. Significant work has been done on process automation as a result of which 49 services were made automated from manual along with 1 composite service, 16 instant services, AADHAAR-enabled instant verification in the RTPS Portal, and enhancements in 52 services. For Ensuring authenticity, QR-coded output certificates/ digitally signed from the ARTPS portal can be downloaded now.