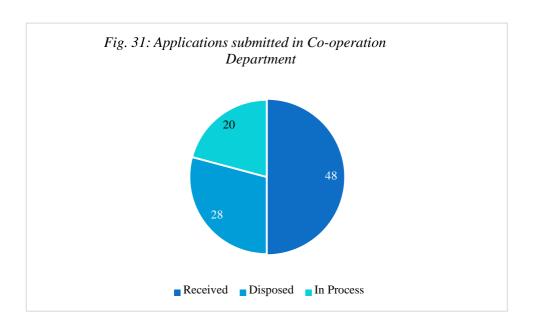

Cooperation Department of the Government of Assam plays a vital role in promoting the development of cooperative societies and strengthening the cooperative movement in the state.

Currently, only the service - Registration of Cooperative Society with Limited Liability under the Assam Cooperative Societies Act 2007 is available on the RTPS portal.

### **Physical Achievement:**

Collectively RTPS portal received 48 applications out of which 28 (58.33%) applications are disposed and 20 (41.66%) applications are pending. Out of all the applications 15 (31.25%) applications are disposed within time.

Table - 81: Applications submitted in Co-operation Department (as on 08-04-2023)

| Received | Disposed | In Process |
|----------|----------|------------|
| 48       | 28       | 20         |



Table 82: Service wise status of Co-operation Department (as on 08-04-2023)

| Sl.<br>No. | Name of Service                                                                                                                | Received                        | Disposed | Under<br>Process   |
|------------|--------------------------------------------------------------------------------------------------------------------------------|---------------------------------|----------|--------------------|
| A          | Application form for Registration of Cooperative Society with Limited Liability under the Assam Cooperative Societies Act 2007 | Delive<br>Del <sup>48</sup> vei | y Proj   | ec20 <sup>ct</sup> |



Table - 83: Status of Grievances of Co-operation Department

| Total | Pending | Resolve