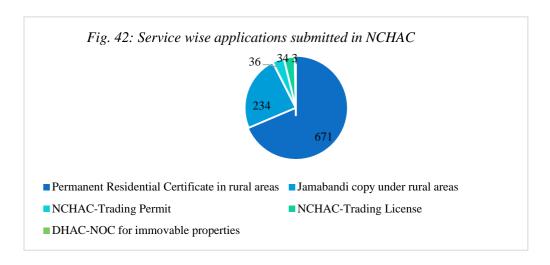

| Received | Disposed | Under<br>Process |
|------------|--------------------------------------------------|----------|----------|------------------|
| 1          | Permanent Residential Certificate in rural areas | 671      | 213      | 458              |
| 2          | Jamabandi copy under rural areas                 | 234      | 175      | 59               |
| 3          | NCHAC-Trading Permit                             | 36       | 10       | 26               |
| 4          | NCHAC-Trading License                            | 34       | 8        | 26               |
| 5          | DHAC-NOC for immovable properties                | 3        | 2        | 1                |
| Ass        | am Citizen Totalntric Service                    | e 978e 1 | Ve408 P  | r0570 C1         |



Table – 109: Service wise status of Grievances under North Cachar Hills Autonomous Council

| Sl.<br>No. | Name of Service                                                                                                                    | Total | Pending | Resolved      |
|------------|------------------------------------------------------------------------------------------------------------------------------------|-------|---------|---------------|
| 1          | Income Certificate (farmer) - NCHAC                                                                                                | 40    | 12      | 28            |
| 2          | Registration of Employment Card of Job Seekers - NCHAC                                                                             | 22    | 0