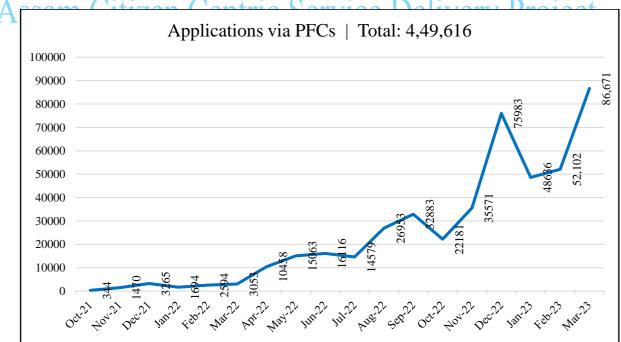

## Summary

The RTPS portal under the Project was formally launched by Smt. Nirmala Sitharaman, Hon'ble Union Finance & Corporate Affairs Minister on 7th October 2021 with 47 services available online in the RTPS Portal & 315 PFCs present throughout the State. Over a period of 18 months and through persistent efforts, currently there are a total of 300 Services in 30 Government Departments/Agencies and 3 Sixth Schedule Autonomous Councils present in the RTPS Portal with features of application, processing, tracking, and delivery of services and rule-based escalation in tandem with the provisions of the Assam Right to Public Service Act, 2012. In order to reach out to the common people dwelling in far-flung areas, presently there are 361 functional Public Facilitation Centers and almost 7,000 CSCs as per the mandate of the project.