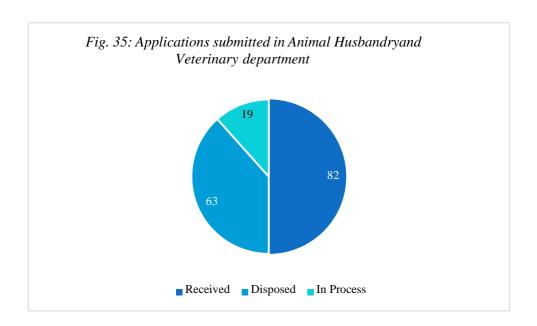

services were guaranteed through the Right to Public Service Act. Currently, two services are available in the RTPS Portal so that citizen can easily avail the services. The department is continuously monitoring the service delivery and is taking necessary steps to deliver the services with ease and within stipulated timeline.

#### **Physical Progress:**

Collectively RTPS portal received 82 applications out of which 63 (76.83%) applications are disposed and 19 (23.17%) applications are pending. Out of all those applications, 20 (24.39%) applications are disposed within time.

Table - 87: Applications submitted in Animal Husbandry and Veterinary department

(as on 08-04-2023)

| Received | Disposed | In Process |
|----------|----------|------------|
| 82       | 63       | 19         |



Table 88: Service wise status of Animal Husbandry and Veterinary department (as on 08-04- 2023)

| Sl.<br>No. | Name of Service                                                                | Received   | Disposed      | Under<br>Process         |
|------------|--------------------------------------------------------------------------------|------------|---------------|--------------------------|
| Ass        | AHnV-Valuation certificate of animal/bird for insurance in the Centric Service | 72<br>Delt | 255<br>Perv P | P <sub>17</sub><br>Oleci |
| 2          | AHnV-Post-mortem report                                                        | 10         | 8             | 2                        |
|            | Total