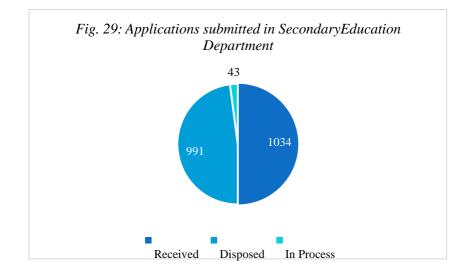

am Higher Secondary Education Council (abbreviated as AHSEC) is a state education regulatory board established by the Assam Government on 1st June 1984 under the jurisdiction of the Ministry of Education, Government of Assam to regulate, supervise and develop the system of Higher Secondary Education (+ 2 stages) in the State of Assam.

### **Physical Achievement:**

Collectively RTPS portal received 1,034 applications out of which 991 (95.34%) applications are disposed and 43 (4.16%) applications are pending. Out of all the applications, 464 (44.87%) applications are disposed within time.

A STable 75: Applications submitted in Secondary Education Department (as on 08-04-2023)—

| Received | Disposed | In Process |
|----------|----------|------------|
| 1,034    | 991      | 43         |



Table 76: Service wise status of Secondary Education Department (as on 08-04-2023)

| Sl.<br>No. | Name of Service                                | Received | Disposed | Under<br>Process |
|------------|------------------------------------------------|----------|----------|------------------|
| 1          | Issuance of MigrationCertificate, AHSEC        | 947      | 914      | 33               |
| 2          | Issuance of Migration Certificate, SEBA, Assam | 87       | 77       | 10               |



Table - 77: Status of First Appeals of Secondary Education Department

| Department                        | Submitted | Disposed | Deliver in time | Pending | Pending<br>beyond<br>time |
|-----------------------------------|-----------|----------|-----------------|---------|---------------