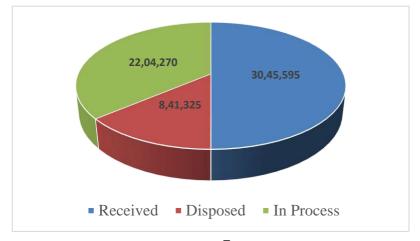

### **Physical Achievement:**

Collectively RTPS portal received 30,45,595 nos. of applications, out of which 8,41,325 (27.62%) applications are disposed and **22,04,270** (72.37%) nos of applications are pending. Out of all those applications, 5,60,767 (18.41%) are delivered within time. Under Digital public service delivery, Mission Basundhara, initiated under Revenue and Disaster Management Department, which is categorized under two phases:

Table 1: Applications submitted in Revenue and Disaster Management Department (as on 08-04-2023)

| Received  | Disposed | In Process |
|-----------|----------|------------|
| 30,45,595 | 8,41,325 | 22,04,270  |

Fig. 1: Applications submitted in Revenue and Disaster Management Department

A

Table 2: Service wise status of Revenue and Disaster Management Department (as on 08-04-2023)

| Sl.             | Name of Service                                                                  | Received               | Disposed | In Process       |
|-----------------|----------------------------------------------------------------------------------|------------------------|----------|------------------|
| No.             |                                                                                  |                        |          |                  |
| 1               | Settlement of khas and ceiling surplus land                                      | 10,47,923              | 0        | 10,47,923        |
| 2               | Mutation by right of inheritance                                                 | 4,03,767               | 1,00,076 | 3,03,691         |
| 3               | Issuance of Certified Copy of Jamabandi or Records of Right                      | 3,14,309               | 2,94,367 | 19,942           |
| 4               | Mutation after deed registration                                                 | 1,93,251               | 69,633   | 1,23,618         |
| 5               | Application for Non encumbrance Certificate                                      | 1,45,482               | 1,21,872 | 23,610           |
| 6               | Settlement of AP transferred land from original AP holder                        | 1,21,782               | 0        | 1,21,782         |
| 7               | Settlement of PGR VGR LAND                                                       | 96,737                 | 0        | 96,737           |
| 8               | Partition for undisputed cases                                                   | 95,165                 | 18,970   | 76,195           |
| 9               | No Objection Certificate for Transfer of Immovable<br>Property                   | 78,890                 | 77,071   | 1,819            |
| 10              | Allotment Certificate to Periodic Patta                                          | 74,116                 | 3,833    | 70,283           |
| 11              | Office Mutation of Property Ownership                                            | 62,571                 | 43,050   | 19,521           |
| 12              | Application for Marriage Registration                                            | 50,945                 | 46,132   | 4,813            |
| 13              | Application for Office Partition of Land                                         | 50,481                 | 14,795   | 35,686           |
| 14              | Composite Land Sale Transfer                                                     | 48,188                 | 9,099    | 39,089           |
| 15 <sub>/</sub> | Conversion of Land from Annual Patta to Periodic Patta                           | e <sup>43,396</sup> 11 | very P   | 42,653<br>roject |
| 16              | Settlement of Occupancy Tenant                                                   | 39,047                 | 0        | 39,047           |
| 17              | Name Correction                                                                  | 34,302                 | 7,818    | 26,484           |
| 18              | Certified Copy of Registered Deed                                                | 30,233                 | 15,038   | 15,195           |
| 19              | Striking out of name from patta                                                  | 24,016                 | 2,705    | 21,311           |
| 20              | Settlement of hereditary land of tribal communities                              | 22,272                 | 0        | 22,272           |
| 21              | Application for Income Certificate                                               | 18,923                 | 7,702    | 11,221           |
| 22              | e-Khajana                                                                        | 18,008                 | 0        | 18,008           |
| 23              | Settlement of special cultivators                                                | 11,708                 | 0        | 11,708           |
| 24              | Reclassification of agricultural land to non-agricultural land less than 1 bigha | 11,347                 | 4,482    | 6,865            |
| 25              | Area Correction                                                                  | 2,703                  | 410      | 2,293            |
| 26              | Deed/Marriage Appointment                                                        | 2,463                  | 2,421    | 42               |
| 27              | NOC for Re Classification                                                        | 1,498                  | 87       | 1,411            |
| 28              | Issuance of Bakijai Clearance Certificate                                        | 1,068                  | 756      | 312              |
| 29              | Mobile Number Updation                                                           | 757                    | 233      | 524              |
| 30              | Issuance of Certified Copy of Mutation Order                                     | 170                    | 23       | 147              |
| 31              | NOC for Re Classification cum transfer                                           | 77                     | 9        | 68               |
|                 | Total                                                                            | 30,45,595              | 8,41,325 | 22,04,270        |