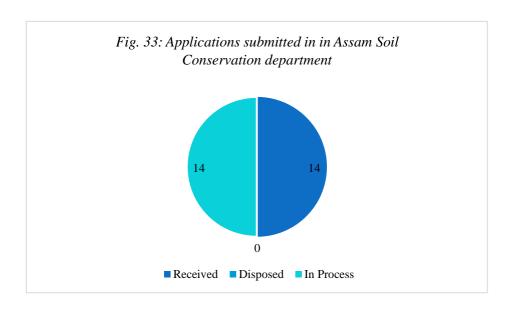

oject

- 1. Registration of Contractor
- 2. Renewal of Contractors
- 3. Upgradation of Contractors

Under the scope of the Assam Citizen Centric Service Delivery project, business process re-engineering study of above-mentioned services have been done and the services have been launched in the RTPS portal on 10<sup>th</sup> January, 2023 by Shri. Urkhao Gwra Brahma, Hon'ble Minister of Govt. of Assam, Soil Conservation Department.

## **Physical Progress:**

Collectively RTPS portal received 14 applications out of which 0 applications are disposed and 14 (100%) applications are pending.

Table - 85: Applications submitted in Assam Soil Conservation department (as on 08-04-2023)

| Received | Disposed | In Process |
|----------|----------|------------|
| 14       | 0        | 14         |



Assam Citizen Cenas on 08-04-2023 1Ce Delivery Project

| Sl. No. | Service Name                     | Received | Disposed | Under<br>Process |
|---------|----------------------------------|----------|----------|------------------|
| 1       | SOIL-Registration of Contractors | 14       | 0        | 14               |



### 18. Animal Husbandry and Veterinary Department

#### **Overview:**

Animal Husbandry and Veterinary is one of the major departments responsible for matters relating to livestock production, preservation, protection from disease and improvement of stocks and dairy development. It also looks after all matters pertaining to fishing and fisheries. The Department plays a vital role in socio-economic development of the rural mass in particular and the state as a whole and