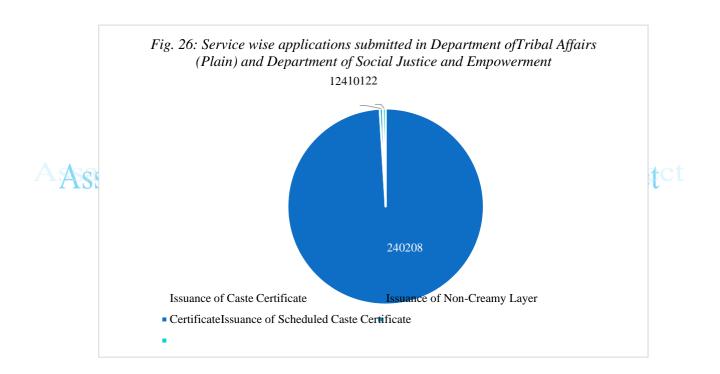

5,059   | 1,67,511   |



Table 64: Service wise status of applications of Department of Tribal Affairs (Plain) and Department of Social Justice and Empowerment (as on 08-04-2023)

| Sl.<br>No. | Name of Service                          | Received | Disposed | <b>Under Process</b> |
|------------|------------------------------------------|----------|----------|----------------------|
| 1          | Issuance of Caste Certificate            | 240208   | 74338    | 165870               |
| 2          | Issuance of Non-Creamy Layer Certificate | 1240     | 326      | 914                  |
| 3          | Issuance of Scheduled Caste Certificate  | 1122     | 395      | 727                  |
|            | Total                                    | 242570   | 75059    | 167511               |



Table – 65: Status of First Appeals of Department of Tribal Affairs (Plain) and Department of Social Justice and Empowerment

| Submitted | Disposed | Deliver in time | Pending | Pending beyond time |
|-----------|----------|-----------------|---------|---------------------|
| 325       | 54       | 42              | 271     | 193                 |

Table -66: Status of Second Appeals of Department of Tribal Affairs (Plain) and Department of Social Justice and Empowerment

| Submitted | Disposed | Pending |
|-----------|----------|---------|
| 1         | 0        | 1       |

Table -67: Service wise status of First Appeals of Department of Tribal Affairs (Plain) and Department of Social Justice and Empowerment

| Name of Service                          | Submitted | Disposed | Deliver<