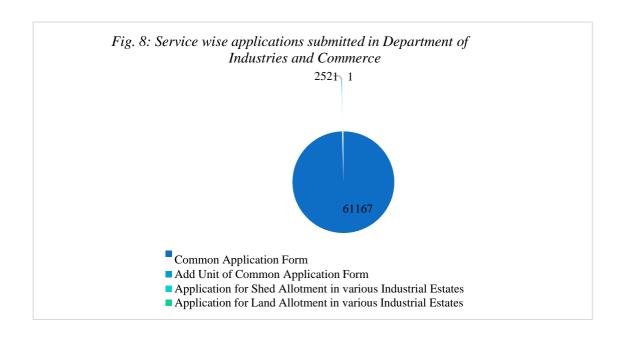

Table - 22: Service wise status of Department of Industries and Commerce (as on 08-04-2023)

| Sl.           | Name of Service                                              | Received | Disposed | In      |
|---------------|--------------------------------------------------------------|----------|----------|---------|
| No.           | Name of Service                                              |          |          | Process |
| 1             | Common Application Form                                      | 61167    | 61167    | 0       |
| 2             | Add Unit of Common Application Form                          | 252      | 252      | 0       |
| 3 <b>AS</b> 3 | Application for Shed Allotment in various Industrial Estates | Delive   | Ey Pro   | jectet  |
| 4             | Application for Land Allotment in various Industrial Estates | 1        | 0        | 1       |
|               | Total                                                        | 61421    | 61419    | 2       |