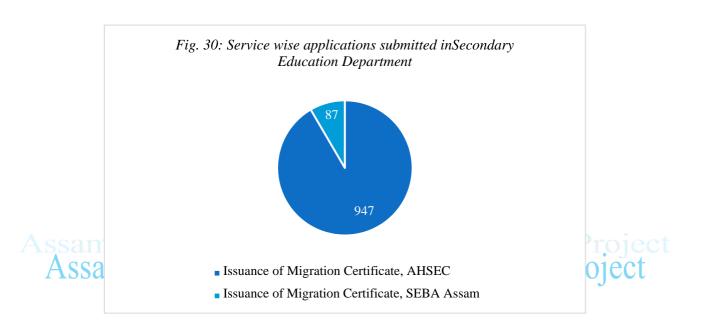

ending. Out of all the applications, 464 (44.87%) applications are disposed within time.

A STable 75: Applications submitted in Secondary Education Department (as on 08-04-2023)—

| Received | Disposed | In Process |
|----------|----------|------------|
| 1,034    | 991      | 43         |



Table 76: Service wise status of Secondary Education Department (as on 08-04-2023)

| Sl.<br>No. | Name of Service                                | Received | Disposed | Under<br>Process |
|------------|------------------------------------------------|----------|----------|------------------|
| 1          | Issuance of MigrationCertificate, AHSEC        | 947      | 914      | 33               |
| 2          | Issuance of Migration Certificate, SEBA, Assam | 87       | 77       | 10               |



Table - 77: Status of First Appeals of Secondary Education Department

| Department                        | Submitted | Disposed | Deliver in time | Pending | Pending<br>beyond<br>time |
|-----------------------------------|-----------|----------|-----------------|---------|---------------------------|
| Department of Secondary Education | 1         | 0        | 0               | 1       | 1                         |

Table - 78: Service wise status of First Appeals of Secondary Education Department

| Service Name                                    | Submitted | Disposed | Deliver<br>in time | Pending | Pending<br>beyond<br>time |
|-------------------------------------------------|-----------|----------|--------------------|---------|---------------------------|
| Assam Higher Secondar