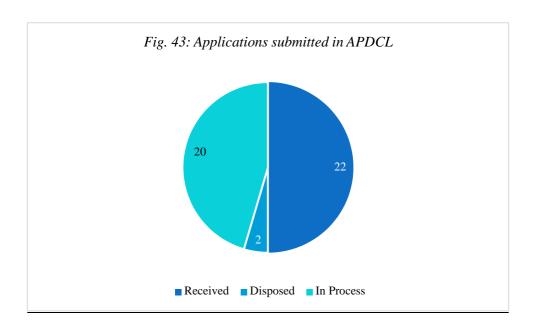

<a href="https://sewasetu.assam.gov.in/">https://sewasetu.assam.gov.in/</a>. The Services are mentioned below

- 1. Pay Electricity Bill
- 2. Print Duplicate Receipt
- 3. Recharge Prepaid Meter
- 4. Smart Prepaid Balance
- 5. View Electricity Bill
- 6. Application for new Low-Tension connection (APDCL)

### **Physical Achievement:**

Since launch of RTPS portal, 22 applications have been received so far by the council, out of which 2 (9.09%) applications are disposed and 20 (90.91%) applications are pending. Out of all the applications 2 (9.09%) applications are disposed within time.

Table - 110: Status of Applications in Assam Power Distribution Company Ltd (as on 08-04-2023)

| Received | Disposed | In Process |
|----------|----------|------------|
| 22       | 2        | 20         |



Table - 111: Service wise status of applications in APDCL (as on 08-04-2023)

| Sl.<br>No. | Service Name                                          | Received | Disposed | <b>Under Process</b> |
|------------|-------------------------------------------------------|----------|----------|----------------------|
| 1          | Application for new Low<br>Tension connection (APDCL) | 22       | 2        | 20                   |

# Assam Citizen Centric Service Delivery Project



S-11023/6/2023-ACCSDP-Assam Rural Infrastructure and Agricultural \$\textit{SerVices\*"(AR\AS)> \text{Cornpute} 1288425/2023/ACCSDF

# **B.** Training & Capacity Building

One of the main forces behind the effective implementation of RTPS Act is digital technology, which also has an impact on how services are delivere