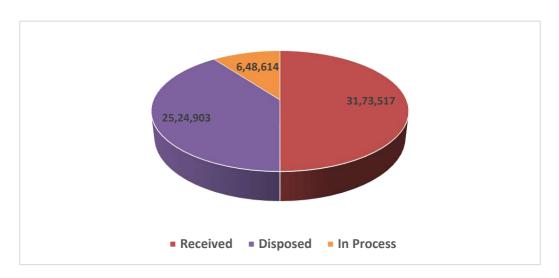

### **Physical Achievement:**

Collectively Vahan/Sarathi and RTPS portal received 31,73,517 applications out of which, 25,24,903 (79.56%) applications are disposed, and 6,48,614 (20.44%) applications are pending. Out of all the applications, 20,06,582 (63,22%) applications are disposed within time.

Table - 9: Applications submitted in Commissionerate of Transport (as on 08-04-2023)

| Received  | Disposed  | In Process |
|-----------|-----------|------------|
| 31,73,517 | 25,24,903 | 6,48,614   |

Fig. 3: Applications submitted in Commissionerate of Transport

Table - 10: Status of Applications under Commissionerate of Transport

| Sl. | Name of Service                                  | Received  | Disposed  | In Process |
|-----|--------------------------------------------------|-----------|-----------|------------|
| No. |                                                  |           |           |            |
| 1   | Learner License for Transport/Non-Transport      | 15,56,870 | 11,50,228 | 4,06,642   |
| 2 0 | Driving License for Transport/Non-Transport      | 7,10,235  | 5,27,291  | 1,82,944   |
|     | Duplicate Registration Certificate for Transport |           | very 11   | oject      |
| 3   | / Non-transport Vehicle                          | 2,17,768  | 2,09,274  | 8,494      |
|     | Ownership Transfer for Non-Transport /           |           |           |            |
| 4   | Transport Vehicle                                | 1,87,953  | 1,82,087  | 5,866      |
|     | Renewal of Driving License for Transport /       |           |           |            |
| 5   | Non-Transport                                    | 1,87,012  | 1,75,661  | 11,351     |
| 6   | Certificate of Fitness of Transport Vehicles     | 1,38,827  | 1,15,668  | 23,159     |
| 7   | Hypothecation Termination                        | 1,06,473  | 1,03,549  | 2,924      |
| 8   | Address change in RC                             | 21,502    | 20,819    | 683        |
| 9   | Hypothecation Addition                           | 18,419    | 18,006    | 413        |
| 10  | Duplicate Driving License                        | 15,926    | 10,051    | 5,875      |
|     | No Objection Certificate for Transfer of Record  |           |           |            |
| 11  | of Registration to Other Registering Authority   | 12,532    | 12,269    | 263        |
|     | Total                                            | 31,73,517 | 25,24,903 | 6,48,614   |