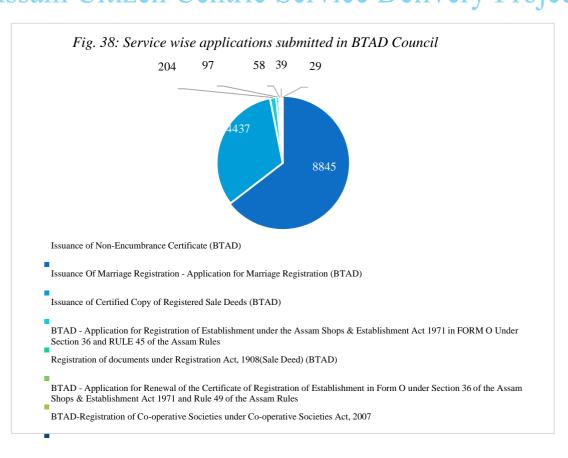

| 58       | 58       | 0                |
| 6          | BTAD - Application for Renewal of the Certificate of<br>Registration of Establishment in Form O under Section<br>36 of the Assam Shops & Establishment Act 1971 and<br>Rule 49 of the Assam Rules | 39       | 32       | 7                |
| 7          | BTAD-Registration of Co-operative Societies under<br>Co-operative Societies Act, 2007                                                                                                             | 29       | 21       | 8                |
| A          | ssam Citizen Totalntric Service                                                                                                                                                                   | 13709    | 10792    | 2917             |



*Table – 93: Status of Grievances under Labour and Employment Department (BTC)* 

| Total | Pending | Resolved |
|-------|---------|----------|
| 959   | 81      | 878      |

*Table – 94: Status of Grievances under Transport Department (BTC)* 

| Total | Pending | Resolved |  |  |
|-------|---------|----------|--|--|
| 414   | 115     | 299      |  |  |

*Table – 95: Status of Grievances under Health and Family Welfare Department (BTC)* 

| Total | Pending | Resolved |  |  |
|-------|---------|----------|--|--|
| 39    | 19      | 20       |  |  |

*Table – 96: Status of Grievances under Urban Development Department (BTC)* 

| Assessin | Total     | Pending 1001 VIC | Resolved  | Dr  | niect |
|----------|-----------|------------------|-----------|-----|-------|
| Assam    | C1125 C11 |