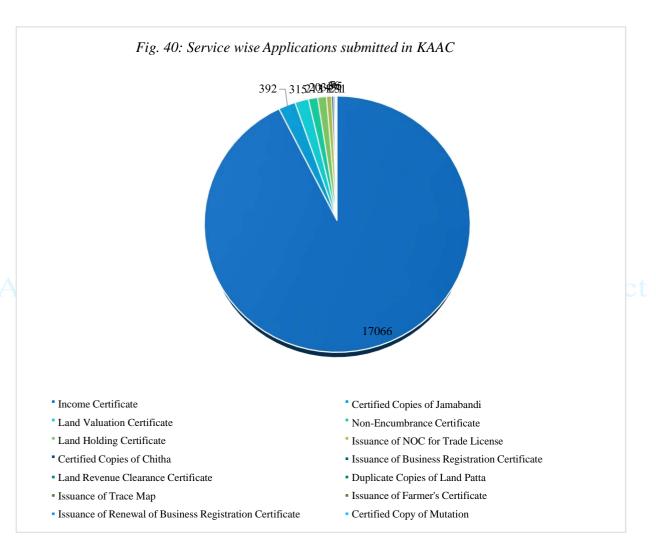

| 8          | Issuance of Business Registration Certificate | 33       | 1        | 32               |

| 9  | Land Revenue Clearance Certificate           | 23    | 0     | 23   |
|----|----------------------------------------------|-------|-------|------|
| 10 | Duplicate Copies of Land Patta               | 7     | 7     | 0    |
| 11 | Issuance of Trace Map                        | 6     | 4     | 2    |
| 12 | Issuance of Farmer's Certificate             | 5     | 0     | 5    |
| 13 | Issuance of Renewal of Business Registration | 1     | 0     | 1    |
| 13 | Certificate                                  | 1     | U     | 1    |
| 14 | Certified Copy of Mutation                   | 1     | 0     | 1    |
|    | Total                                        | 18431 | 15875 | 2556 |



Table - 103: Status of First Appeals of Karbi Anglong Autonomous Council

| Submitted | Disposed | Deliver in<br>Time | Pending | Pending Beyond Time<br>Appeal |
|-----------|----------|--------------------|---------|-------------------------------|
| 40        | 39       | 4                  | 1       | 0                             |

Table - 104: Service wise status of First Appeals of Karbi Anglong Autonomous Council

| Service Name                                          | Submitted | Disposed | Disposed<br>in Time | Pending | Pending<br>Beyond<br>Time Appeal |
|-------------------------------------------------------|-----------|----------|---------------------|---------|----------------------------------|
| Issuance of Duplicate Copies of Land Patta - KAAC     | 1         | 1