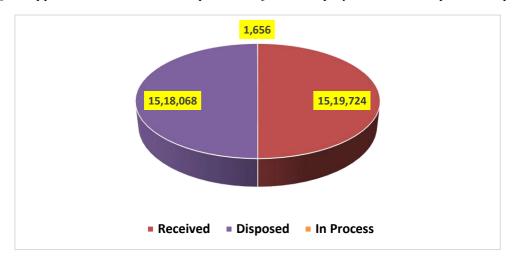

## **Physical Achievement**

Since launch of RTPS and Vahan / Sarathi portal, 15,19,724 applications have been received so far out of which, 15,18,068 (99.89%) applications are disposed and 1,656(0.11%) applications are pending. Out of all those applications, 14,77,447 (97.22%) applications have been disposed within time.

Table 15: Applications submitted in Department of Skill, Employment and Entrepreneurship (as on 08-04-2023)

| Received  | Disposed  | In Process |
|-----------|-----------|------------|
| 15,19,724 | 15,18,068 | 1,656      |