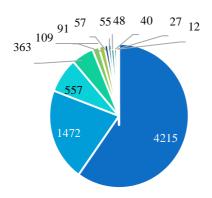

### **Physical Achievement:**

Collectively RTPS portal received 30,45,595 nos. of applications, out of which 8,41,325 (27.62%) applications are disposed and **22,04,270** (72.37%) nos of applications are pending. Out of all those applications, 5,60,767 (18.41%) are delivered within time. Under Digital public service delivery, Mission Basundhara, initiated under Revenue and Disaster Management Department, which is categorized under two phases:

Table 1: Applications submitted in Revenue and Disaster Management Department (as on 08-04-2023)

| Received  | Disposed | In Process |
|-----------|----------|------------|
| 30,45,595 | 8,41,325 | 22,04,270  |

Fig. 1: Applications submitted in Revenue and Disaster Management Department

A

Table 2: Service wise status of Revenue and Disaster Management Department (as on 08-04-2023)

| Sl.             | Name of Service                                                                  | Received               | Disposed | In Process       |
|-----------------|----------------------------------------------------------------------------------|------------------------|----------|------------------|
| No.             |                                                                                  |                        |          |                  |
| 1               | Settlement of khas and ceiling surplus land                                      | 10,47,923              | 0        | 10,47,923        |
| 2               | Mutation by right of inheritance                                                 | 4,03,767               | 1,00,076 | 3,03,691         |
| 3               | Issuance of Certified Copy of Jamabandi or Records of Right                      | 3,14,309               | 2,94,367 | 19,942           |
| 4               | Mutation after deed registration                                                 | 1,93,251               | 69,633   | 1,23,618         |
| 5               | Application for Non encumbrance Certificate                                      | 1,45,482               | 1,21,872 | 23,610           |
| 6               | Settlement of AP transferred land from original AP holder                        | 1,21,782               | 0        | 1,21,782         |
| 7               | Settlement of PGR VGR LAND                                                       | 96,737                 | 0        | 96,737           |
| 8               | Partition for undisputed cases                                                   | 95,165                 | 18,970   | 76,195           |
| 9               | No Objection Certificate for Transfer of Immovable<br>Property                   | 78,890                 | 77,071   | 1,819            |
| 10              | Allotment Certificate to Periodic Patta                                          | 74,116                 | 3,833    | 70,283           |
| 11              | Office Mutation of Property Ownership                                            | 62,571                 | 43,050   | 19,521           |
| 12              | Application for Marriage Registration                                            | 50,945                 | 46,132   | 4,813            |
| 13              | Application for Office Partition of Land                                         | 50,481                 | 14,795   | 35,686           |
| 14              | Composite Land Sale Transfer                                                     | 48,188                 | 9,099    | 39,089           |
| 15 <sub>/</sub> | Conversion of Land from Annual Patta to Periodic Patta                           | e <sup>43,396</sup> 11 | very P   | 42,653<br>roject |
| 16              | Settlement of Occupancy Tenant                                                   | 39,047                 | 0        | 39,047           |
| 17              | Name Correction                                                                  | 34,302                 | 7,818    | 26,484           |
| 18              | Certified Copy of Registered Deed                                                | 30,233                 | 15,038   | 15,195           |
| 19              | Striking out of name from patta                                                  | 24,016                 | 2,705    | 21,311           |
| 20              | Settlement of hereditary land of tribal communities                              | 22,272                 | 0        | 22,272           |
| 21              | Application for Income Certificate                                               | 18,923                 | 7,702    | 11,221           |
| 22              | e-Khajana                                                                        | 18,008                 | 0        | 18,008           |
| 23              | Settlement of special cultivators                                                | 11,708                 | 0        | 11,708           |
| 24              | Reclassification of agricultural land to non-agricultural land less than 1 bigha | 11,347                 | 4,482    | 6,865            |
| 25              | Area Correction                                                                  | 2,703                  | 410      | 2,293            |
| 26              | Deed/Marriage Appointment                                                        | 2,463                  | 2,421    | 42               |
| 27              | NOC for Re Classification                                                        | 1,498                  | 87       | 1,411            |
| 28              | Issuance of Bakijai Clearance Certificate                                        | 1,068                  | 756      | 312              |
| 29              | Mobile Number Updation                                                           | 757                    | 233      | 524              |
| 30              | Issuance of Certified Copy of Mutation Order                                     | 170                    | 23       | 147              |
| 31              | NOC for Re Classification cum transfer                                           | 77                     | 9        | 68               |
|                 | Total                                                                            | 30,45,595              | 8,41,325 | 22,04,270        |