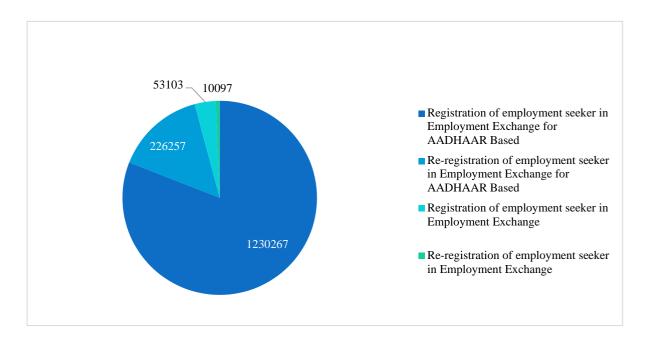

Fig. 5: Applications submitted in Department of Skill, Employment and Entrepreneurship

Table - 16: Service wise status of Department of Skill, Employment and Entrepreneurship (as on 08-04-2023)

| St. S<br>No. | sam Citizen Centric Servi                                                     | Received 1 | <b>Disposed</b> | Under<br>Process |
|--------------|-------------------------------------------------------------------------------|------------|-----------------|------------------|
| 1            | Registration of employment seeker in                                          | 1230267    | 1230267         | 0                |
| 2            | Employment Exchange for AADHAAR Based Re-registration of employment seeker in | 226257     | 226257          | 0                |
|              | Employment Exchange for AADHAAR Based Registration of employment seeker in    |            |                 |                  |
| 3            | Employment Exchange                                                           | 53103      | 51628           | 1475             |
| 4            | Re-registration of employment seeker in<br>Employment Exchange                | 10097      | 9916            | 181              |
|              | Total                                                                         | 15,19,724  | 15,18,068       | 1,656            |

Fig. 6: Service wise applications submitted in Department of Skill, Employment and Entrepreneurship

Table - 17: Status of First Appeals under Department of Skill, Employment and Entrepreneurship

| Submitted | Disposed | Deliver in time | Pending | Pending beyond time |
|-----------|----------|-----------------|---------|---------------------|
| 48        | 48       |                 |         | Denvery Troject     |