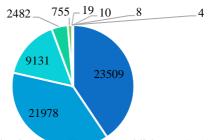

Table - 24: Service wise status of Department of Labour and Welfare (as on 08-04-2023)

| Sl.<br>No. | Name of Service                                                                                     | Received | Disposed               | Under<br>Process  |
|------------|-----------------------------------------------------------------------------------------------------|----------|------------------------|-------------------|
| 110.       | Registration of Establishment under the Assam                                                       |          |                        | TTOCCSS           |
| 1          | Shops & Establishment Act 1971 in FORM O Under                                                      | 23509    | 22479                  | 1030              |
|            | Section 36 and RULE 45 of the Assam Rules                                                           |          |                        |                   |
| As         | License of a Contractor(s) in Form IV under Section 12 of the Contract Labour (R & A) Act, 1970 and | )21978 e | ry <sub>20976</sub> 0j | e <sub>1002</sub> |
|            | Rule 21 (1) of the Assam Rules                                                                      |          |                        |                   |
| 3          | Registration in (Form I) under Rule 4 of the Assam<br>Motor Transport Workers Rules, 1962           | 9131     | 8157                   | 974               |
|            | Registration of Establishment in Form I under                                                       |          |                        |                   |
| 4          | Section 7 of the Buildings & Other Construction                                                     | 2482     | 2445                   | 37                |
|            | Workers (R.E & C.S) act, 1996 and Rule 23 (1) of                                                    |          |                        |                   |
|            | the Assam Rules, 2007                                                                               |          |                        |                   |
|            | Registration of Establishment as the Principal                                                      |          |                        |                   |
| 5          | Employer in Form I under Contract Labour                                                            | 755      | 681                    | 74                |
|            | Regulation and Abolition Act 1970 and Rule 17 1 of                                                  |          |                        |                   |
|            | the Assam Rules 1971                                                                                |          |                        |                   |
|            | Auto Renewal of the Certificate of Registration of                                                  |          |                        |                   |
| 6          | Establishment in Form O under Section 36 of the                                                     | 19       | 19                     | 0                 |
|            | Assam Shops & Establishment Act, 1971 and Rule                                                      |          |                        |                   |
|            | 49 of the Assam Rules                                                                               |          |                        |                   |
| 7          | Registration of Plantations in Form 13 under Section 2-<br>A of the Plantations labour Rules 1956   | 10       | 5                      | 5                 |
|            | Auto Renewal of the Certificate of Registration in                                                  |          |                        |                   |
| 8          | (Form I) under Rule 8 of the Assam Motor Transport Workers Rules, 1962                              | 8        | 8                      | 0                 |
| 9          | Auto Renewal of License in Form VII under Rule 29 (2) of the Contract Labour (R & A) Rules, 1971    | 4        | 4                      | 0                 |
|            | Total                                                                                               | 57,896   | 54,774                 | 3,122             |

Fig. 10: Service wise application submitted in Department of Labour and Welfare

- Registration of Establishment under the Assam Shops & Establishment Act 1971 in FORM O Under Section 36 and RULE 45 of the Assam Rules
- License of a Contractor(s) in Form IV under Section 12 of the Contract Labour (R & A) Act, 1970 and Rule 21 (1) of the Assam Rules
- Registration in (Form I) under Rule 4 of the Assam Motor Transport Workers Rules, 1962
- Registration of Establishment in Form I under Section 7 of the Buildings & Other Construction Workers (R.E & C.S) act, 1996 and Rule 23 (1) of the Assam Rules, 2007
- Registration of Establishment as the Principal Employer in Form I under Contract Labour Regulation and Abolition Act 1970 and Rule 17 1 of the Assam Rules 1971
- Auto Renewal of the Certificate of Registration of Establishment in Form O under Section 36 of the Assam Shops & Establishment Act, 1971 and Rule 49 of the Assam Rules
- Registration of Plantations in Form 13 under Section 2-A of the Plantations labour Rules 1956
- Auto Renewal of the Certificate of Registration in (Form I) under Rule 8 of the Assam Motor Transport Workers Rules, 1962
- Auto Renewal of License in Form VII under Rule 29 (2) of the Contract Labour (R & A) Rules, 1971