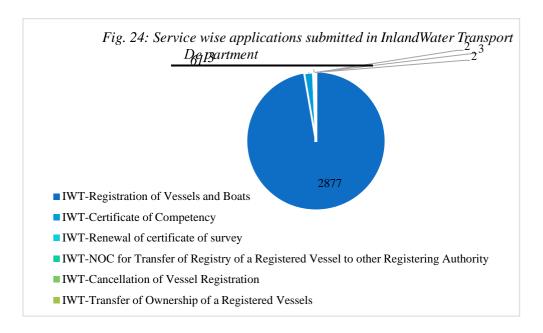

ertificate of survey                                                         | rvige    | )e <sup>13</sup> ve | v Project            |
| 4          | IWT-NOC for Transfer of Registry of a<br>Registered Vessel to other Registering<br>Authority | 3        | 2                   | 1                    |
| 5          | IWT-Cancellation of Vessel Registration                                                      | 2        | 2                   | 0                    |
| 6          | IWT-Transfer of Ownership of a<br>Registered Vessels                                         | 2        | 1                   | 1                    |
|            | Total                                                                                        | 2958     | 2846                | 112                  |



Table - 59: Status of First Appeals of Directorate of Inland Water Transport

| Department                        | Submitted | Disposed | Deliver<br>in time | Pending | Pending beyond time |
|-----------------------------------|-----------|----------|--------------------|---------|---------------------|
| Inland Water Transport Department | 100       | 99       | 3                  | 1       | 1                   |

Table - 60: Status of Second Appeals of Directorate of Inland Water Transport

| Department                        | Submitted | Disposed | Pending |
|-----------------------------------|-----------|----------|---------|
| Inland Water Transport Department | 2         | 2        | 0       |

Table - 61: Service wise status of First Appeals of Directorate of Inland Water Tran